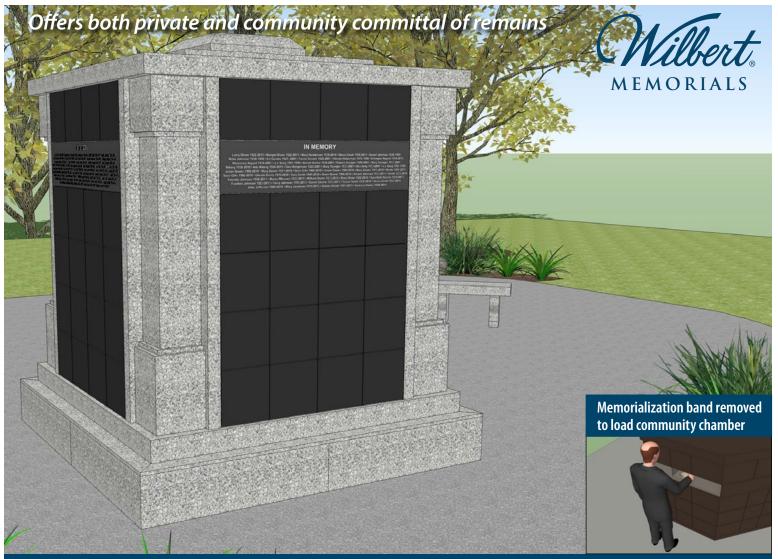

Offers both private and community committal of remains

## COMBINATION COLUMBARIUM – OBELISK

- Offer more price points to families
- Faster return on your investment
- All-granite construction with all polished surfaces adds distinguished enhancement to your property
- Choose from two attractive standard color combinations:\* Maple and Mahogany; Gray and Black
- Pre-assembled for easy installation

#### Dimensions

Overall 3'10" x 3'10" x 11'11 <sup>11</sup>/16"H 5,900 lbs. Niches

from 18"-24"W x 11 ½"H x 8 ½"- 11 ½"D

\*Custom colors available Foundation and engraving/lettering is additional

Wilbert Memorials is a division of Wilbert Funeral Services, a leading supplier to the funeral industry for over 80 years.

## **Private niches**

- 18 niches
- Double shutters for security and protection
- Loved one's inscription placed on the individual shutter

## Community area

- Cremated remains are held in individual containers
- 847 capacity
- Loved one's inscription placed on the Memorialization Area