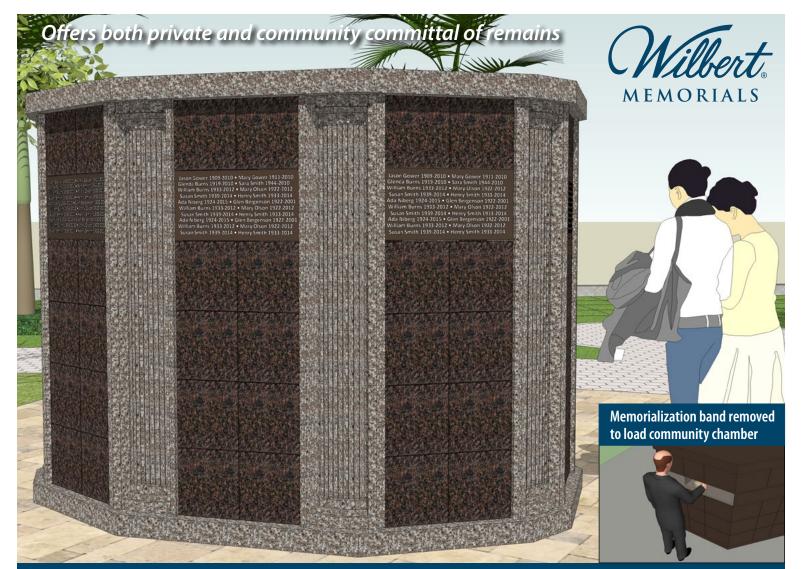

## COMBINATION COLUMBARIUM - OVAL

- Offer more price points to families
- Faster return on your investment
- All-granite construction with all polished surfaces adds distinguished enhancement to your property
- Choose from two attractive standard color combinations:\* Maple and Mahogany; Gray and Black
- Pre-assembled for easy installation

### Dimensions

**Overall** 9'9 1%" x 7' 1%" x 7'1"**H** 22,300 lbs.

## Niches

12"W x 12"H x 12"D \*Custom colors available

Foundation and engraving/lettering is additional

Wilbert Memorials is a division of Wilbert Funeral Services, a leading supplier to the funeral industry for over 80 years.

## **Private niches**

- 80 niches
- Double shutters for security and protection
- Loved one's inscription placed on the individual shutter

## **Community area**

- Cremated remains are held in individual containers
- 620 capacity
- Loved one's inscription placed on the Memorialization Area