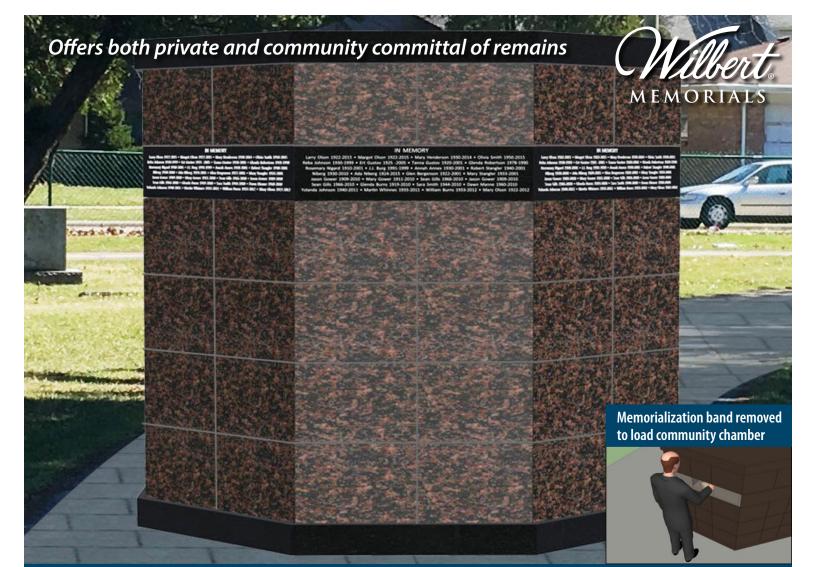

ces adds distinguished enhancement to your property
- Choose from two attractive standard color combinations:\* Maple and Mahogany; Gray and Black
- Pre-assembled for easy installation

#### Dimensions

Overall 3'10" x 3'10" x 11'11 <sup>11</sup>/16"H 5,900 lbs. Niches

from 18"-24"W x 11 ½"H x 8 ½"- 11 ½"D

\*Custom colors available Foundation and engraving/lettering is additional

Wilbert Memorials is a division of Wilbert Funeral Services, a leading supplier to the funeral industry for over 80 years.

## **Private niches**

- 18 niches
- Double shutters for security and protection
- Loved one's inscription placed on the individual shutter

## Community area

- Cremated remains are held in individual containers
- 847 capacity
- Loved one's inscription placed on the Memorialization Area



# Combination Columbarium — Octagon

- Offer more price points to families
- Faster return on your investment
- All-granite construction with all polished surfaces adds distinguished enhancement to your property
- Choose from two attractive standard color combinations:\* Maple and Mahogany; Gray and Black
- Pre-assembled for easy installation

#### Dimensions Overall

7'3" x 7'3" x 7' <sup>3</sup>/<sub>16</sub>"H 19,500 lbs.

### Niches 12"W x 12"H x 12"D

\*Custom colors available Foundation and engraving/lettering is additional

Wilbert Memorials is a division of Wilbert Funeral Services, a leading supplier to the funeral industry for over 80 years.

## **Private niches**

- **80** niches
- Double shutters for security and protection
- Loved one's inscription placed on the individual s