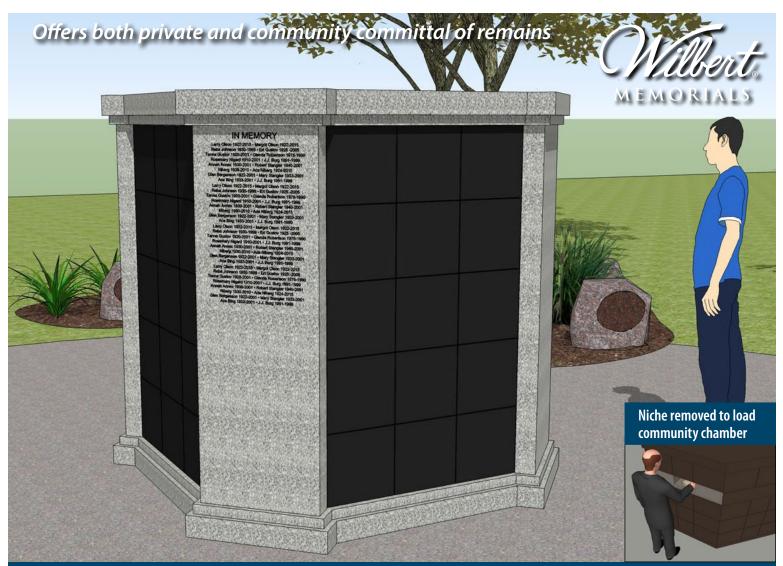

Offers both private and community committal of remains

## COMBINATION COLUMBARIUM — HEXAGON

- Offer more price points to families
- Faster return on your investment
- All-granite construction with all polished surfaces adds distinguished enhancement to your property
- Choose from two attractive standard color combinations:\* Maple and Mahogany; Gray and Black
- Pre-assembled for easy installation

#### Dimensions

Overall 6'10" x 6'10" x 7'2"H 14,220 lbs. Niches 12"W x 12"H x 12"D

\*Custom colors available

Foundation and engraving/lettering is additional

Wilbert Memorials is a division of Wilbert Funeral Services, a leading supplier to the funeral industry for over 80 years.

## **Private niches**

- 60 niches
- Double shutters for security and protection
- Loved one's inscription placed on the individual shutter

## Community area

- Cremated remains are held in individual containers
- 330 capacity
- Loved one's inscription placed on the Memorialization Area