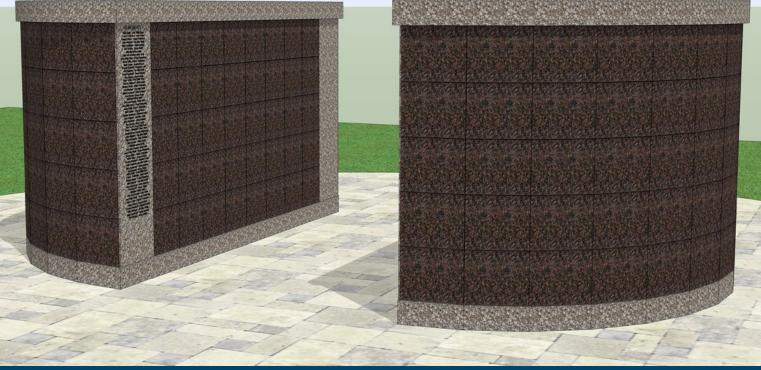

## COMBINATION COLUMBARIUM — HALF-CIRCLE

- Offer more price points to families
- Faster return on your investment
- All-granite construction with all polished surfaces add distinguished enhancement to your property
- Choose from two attractive standard color combinations:\* Maple and Mahogany; Gray and Black
- Pre-assembled for easy installation

#### Dimensions

**Overall** 

11'6 5⁄8" x 5'10 9⁄16" x 6'5 3⁄16"H 18,800 lbs.

#### Niches

40 are 12"W x 12"H x 12"D 70 vary in width from 11"-13 5%" x 12"H x 12"D \*Custom colors available Foundation and engraving/lettering is additional

Wilbert Memorials is a division of Wilbert Funeral Services, a leading supplier to the funeral industry for over 80 years.

## **Private niches**

- 110 niches
- Double shutters for security and protection
- Loved one's inscription placed on the individual shutter

## Community area

- Cremated remains are held in individual containers
- 500 capacity
- Loved one's inscription placed on the Memorialization Area