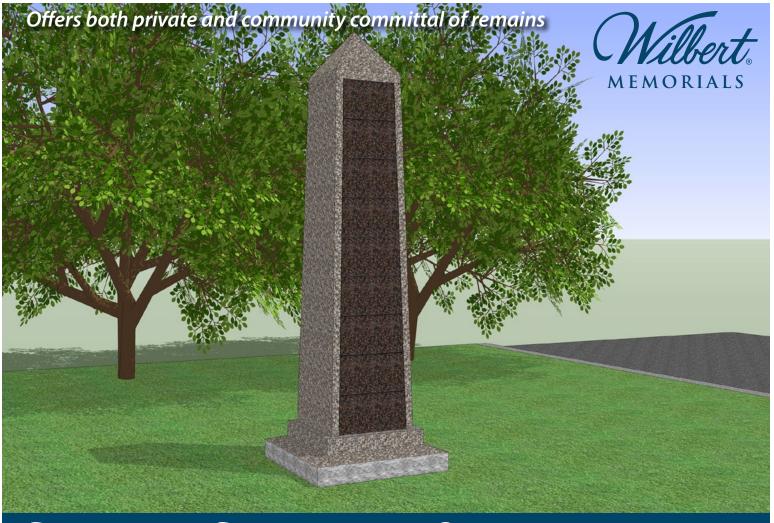

## COMBINATION COLUMBARIUM – OBELISK

- Offer more price points to families
- Faster return on your investment
- All-granite construction with all polished surfaces adds distinguished enhancement to your property
- Choose from two attractive standard color combinations:\* Maple and Mahogany; Gray and Black
- Pre-assembled for easy installation

#### Dimensions

Overall 3'10" x 3'10" x 11'11 <sup>11</sup>/16"H 5,900 lbs. Niches

from 18"-24"W x 11 ½"H x 8 ½"- 11 ½"D

\*Custom colors available Foundation and engraving/lettering is additional

Wilbert Memorials is a division of Wilbert Funeral Services, a leading supplier to the funeral industry for over 80 years.

## **Private niches**

- 18 niches
- Double shutters for security and protection
- Loved one's inscription placed on the individual shutter

## Community area

- Cremated remains are held in individual containers
- 847 capacity
- Loved one's inscription placed on the Memorialization Area