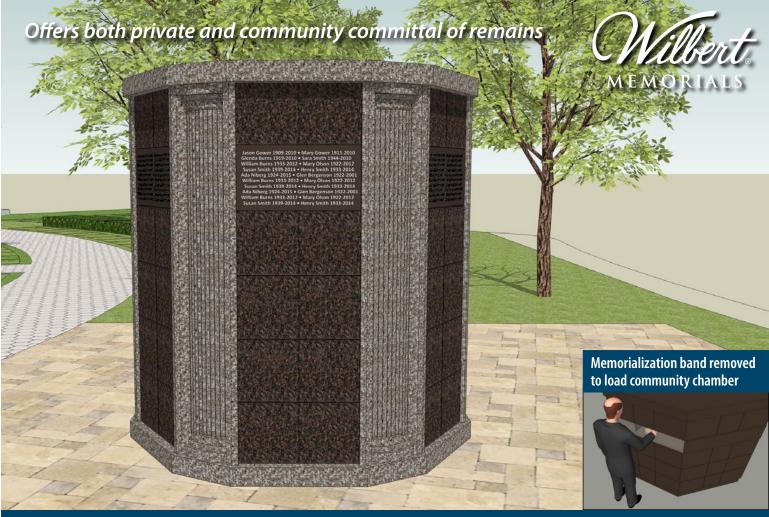

## COMBINATION COLUMBARIUM — HEXAGON

- Offer more price points to families
- Faster return on your investment
- All-granite construction with all polished surfaces adds distinguished enhancement to your property
- Choose from two attractive standard color combinations:\* Maple and Mahogany; Gray and Black
- Pre-assembled for easy installation

#### Dimensions

Overall 6'10" x 6'10" x 7'2"H 14,220 lbs. Niches 12"W x 12"H x 12"D

\*Custom colors available

Foundation and engraving/lettering is additional

Wilbert Memorials is a division of Wilbert Funeral Services, a leading supplier to the funeral industry for over 80 years.

## **Private niches**

- 60 niches
- Double shutters for security and protection
- Loved one's inscription placed on the individual shutter

## Community area

- Cremated remains are held in individual containers
- 330 capacity
- Loved one's inscription placed on the Memorialization Area