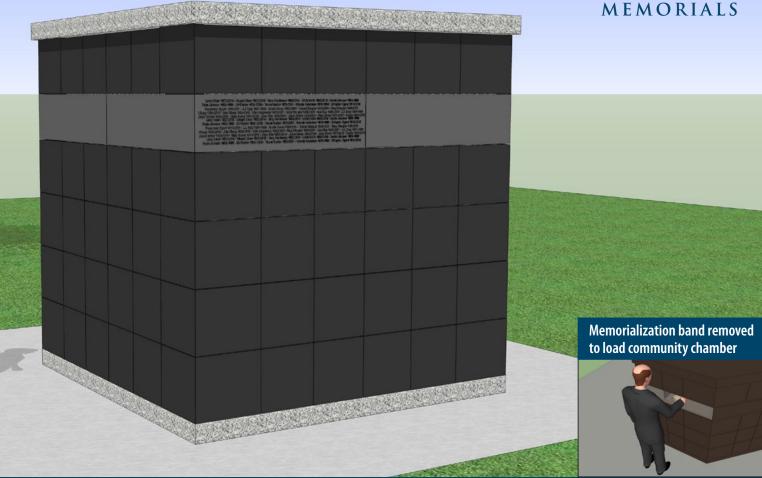

# COMBINATION COLUMBARIUM - SQUARE

- Offer more price points to families
- Faster return on your investment
- All-granite construction with all polished surfaces adds distinguished enhancement to your property
- Choose from two attractive standard color combinations:\* Maple and Mahogany; Gray and Black
- Pre-assembled for easy installation

#### Dimensions Overall

7'1" x 7' x 7 <sup>13</sup>/<sub>16</sub>"H 16,100 lbs.

#### Niches 12"W x 12"H x 12"D

\*Custom colors available

Foundation and engraving/lettering is additional

Wilbert Memorials is a division of Wilbert Funeral Services, a leading supplier to the funeral industry for over 80 years.

## **Private niches**

- 100 niches
- Double shutters for security and protection
- Loved one's inscription placed on the individual shutter

### **Community area**

- Cremated remains are held in individual containers
- 500 capacity
- Loved one's inscription placed on the Memorialization Area