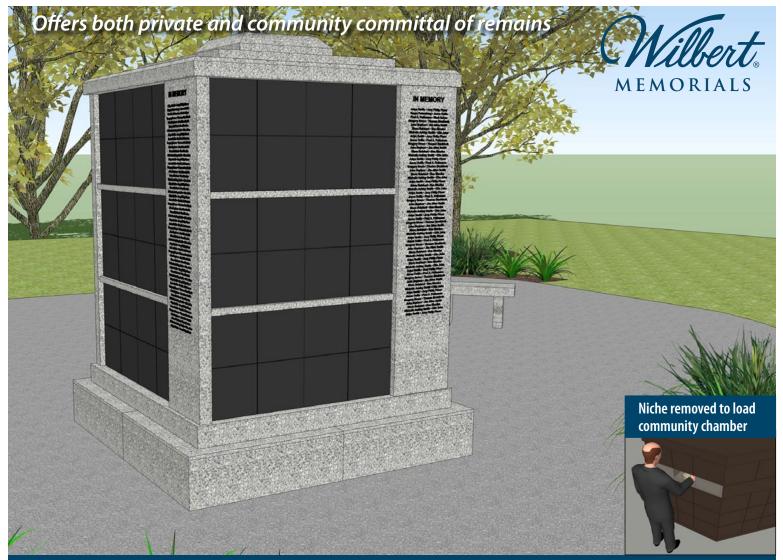

## Offers both private and community committal of remains

# COMBINATION COLUMBARIUM - SQUARE

- Offer more price points to families
- Faster return on your investment
- All-granite construction with all polished surfaces adds distinguished enhancement to your property
- Choose from two attractive standard color combinations:\* Maple and Mahogany; Gray and Black
- Pre-assembled for easy installation

#### Dimensions Overall

7'1" x 7' x 7 <sup>13</sup>/<sub>16</sub>"H 16,100 lbs.

#### Niches 12"W x 12"H x 12"D

\*Custom colors available

Foundation and engraving/lettering is additional

Wilbert Memorials is a division of Wilbert Funeral Services, a leading supplier to the funeral industry for over 80 years.

## **Private niches**

- 100 niches
- Double shutters for security and protection
- Loved one's inscription placed on the individual shutter

### **Community area**

- Cremated remains are held in individual containers
- 500 capacity
- Loved one's inscription placed on the Memorialization Area