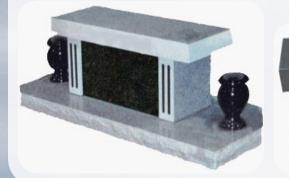

## Benches, Pedestals, Statuary

Personal memorialization choices can be integrated into a cremation garden, positioned throughout the grounds, or installed in a family plot.