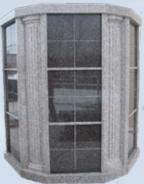

## Columbarium

Various colors, interior or exterior, mounted against an existing wall or freestanding, single or double-sided, straight or curved, personal or community columbarium... many choices supported by an experienced design staff.