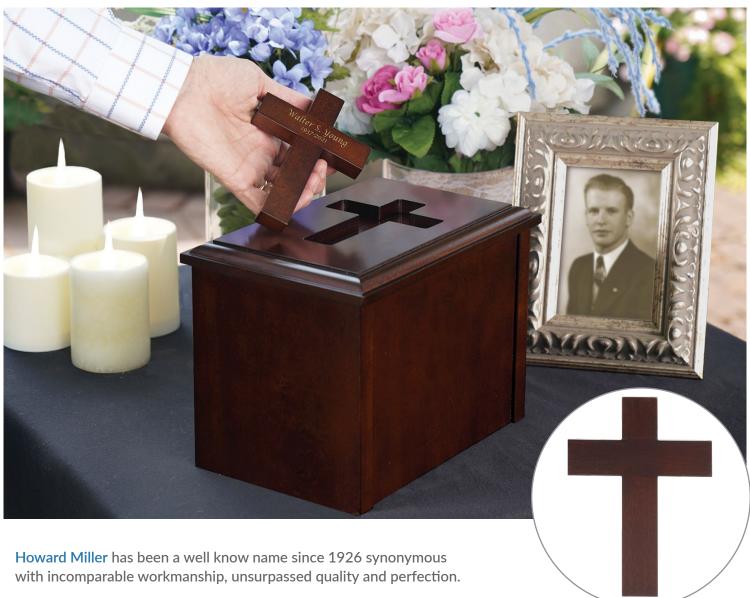

## **Look for more new and unique urns coming in** Volume 9 of the Cremation Choices Catalog

We are proud to announce the new Faith Series Urn.

The new Faith urn is a smart choice for families looking for a handsome, simple and faith based urn.

Finished in a deep Cherry Bordeaux finish on select hardwood and veneer. Howard Miller craftsman-quality solid wood urn features a deeply cut profiled top with a removable solid wood keepsake cross resting securely in a cut-out on the urn top.

The cross keepsake which families can take home signifies a lasting connection to their loved one. Additional keepsake crosses can be ordered and come with a standard keyhole cut-out on back. Both the cross and urn can be engraved or personalized.