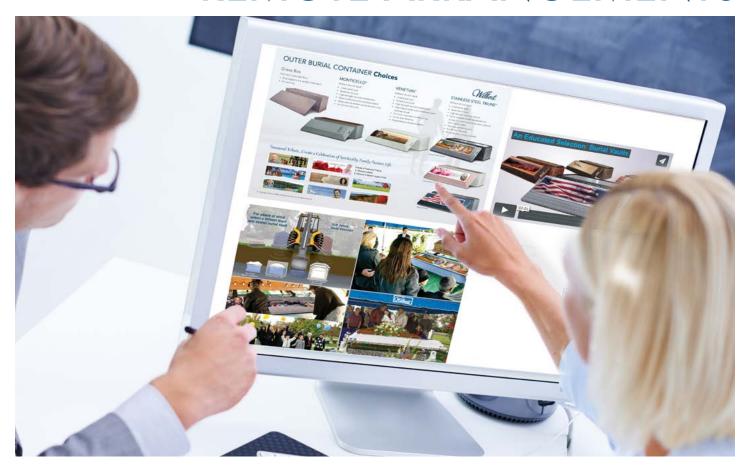

## REMOTE ARRANGEMENTS

Wilbert's simpliFi® program simplifies the Outer Burial Container presentation utilizing a straightforward graphic combined with a short informational video. We developed two remote presentations for you to choose from when working with your families during these challenging times.

borrary simpling presentation

**Version 2** allows you to guide the family through the burial vault selection process by using the simplification program "Funeral Professional Guide". Following the guide, you show the family the "Outer Burial Container Choices" graphic and the educational video allowing you to interact with the family as they learn about OBC options to make their selection: www.wilbert.com/burial/simplifi